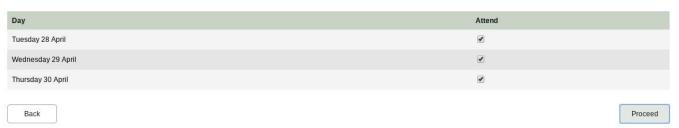

### STEP 4: Unless you are planning to amend the days in which you are attending, please click **Proceed** to be taken to the Session Selection page.

*Note* - selecting additional days will affect the price of your registration.

| Diana  | anlant | +4- | 4-11- |     | winh | +- | attend |
|--------|--------|-----|-------|-----|------|----|--------|
| Please | select | tne | uavs  | vou | WISH | LΟ | attenu |

Please note that the day booking options are as follows

- · Tuesday only
- 2 day registration (Wednesday Thursday)
   3 day registration (Tuesday Thursday)

To de-select an option/day, please click on the relevant tick box.  $\label{eq:click} % \begin{center} \end{center} \begin{center} \end{center}$ 