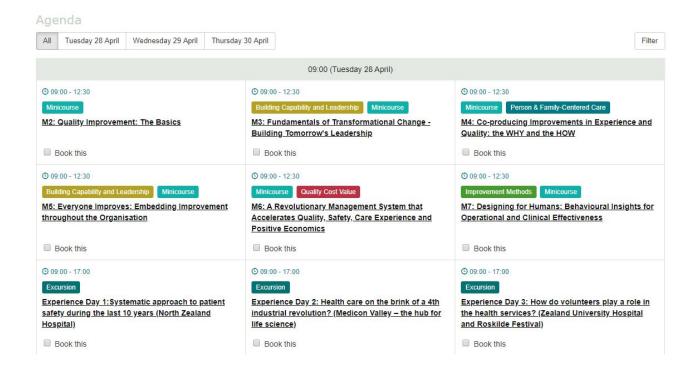

#### **STEP 5: Select your sessions**

You have now reached the Session Selection page. A full list of session titles for each day will appear on your screen. You can either click on each session to find out more information or view the full programme <a href="here">here</a>. Once you have made your decision, please tick the sessions you wish to attend. Once chosen, click <a href="Next">Next</a>.