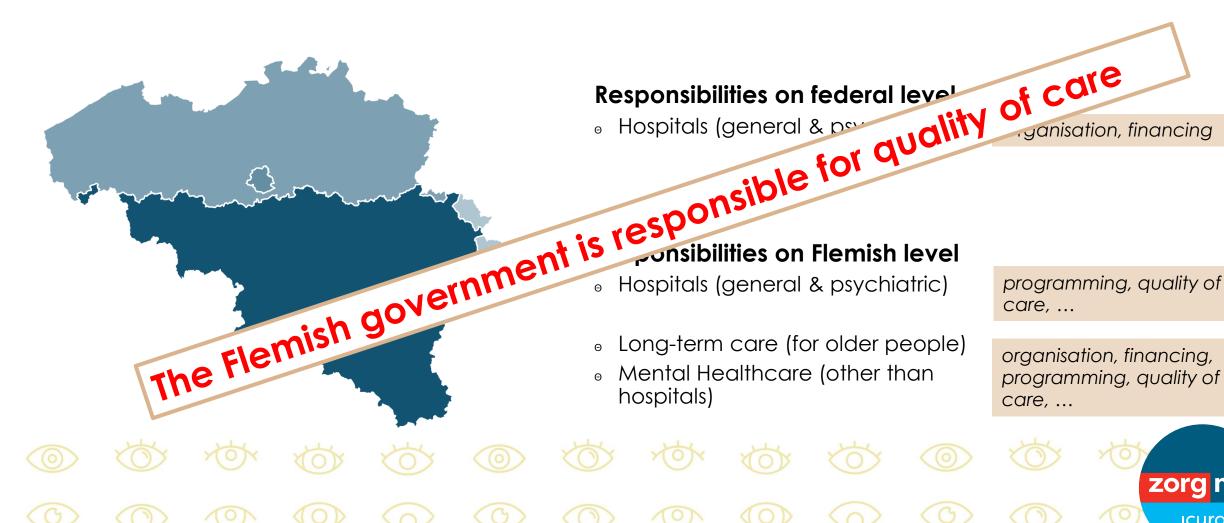

#### The Belgian& Flemish Healthcare system

zorg net

icuro

#### The Belgian& Flemish Healthcare system: