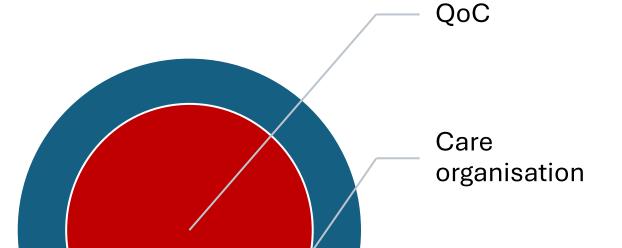

#### Why? (as is)

- Quality of Care (QoC)
- Governmental supervision & enforcement
  - Between care sectors

  - Of great importance