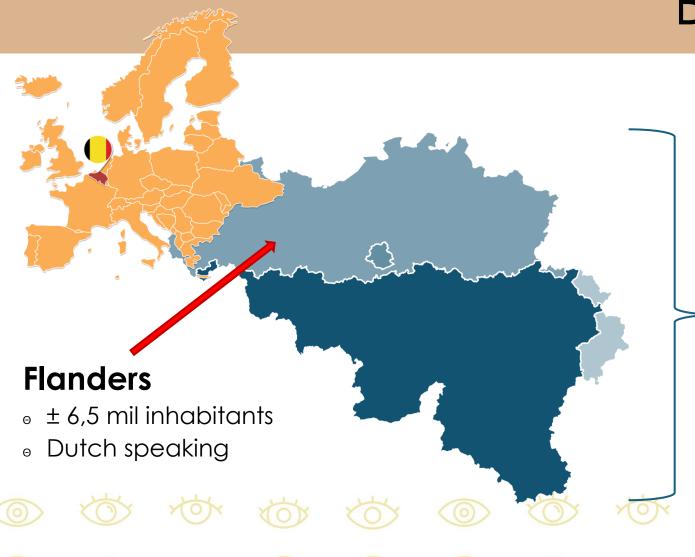

#### **Belgium**

- Little country next to France, Germany, Luxembourg and The Netherlands
- ± 11,5 million inhabitants
- Regions: Flanders Brussels Wallonia
- Official languages: Dutch, French, German

zorg net