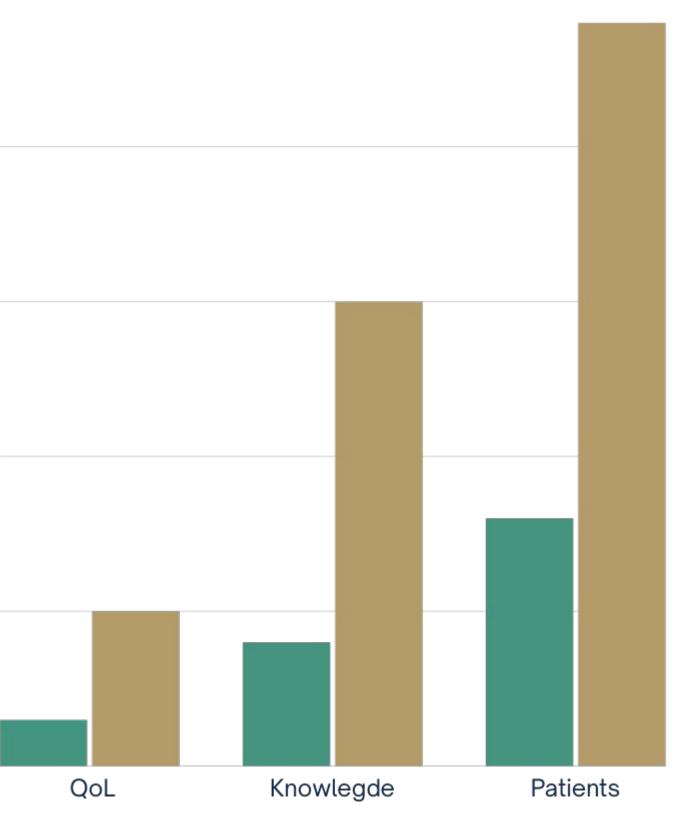

#### Goals:

| <ul> <li>Quality of life</li> </ul> | 30 — |
|-------------------------------------|------|
| <ul> <li>Knowledge</li> </ul>       | 20 — |
| <ul> <li>Experience</li> </ul>      | 10 — |
| <ul> <li>50 patients</li> </ul>     |      |

## 50 patients [] 520 patients!!