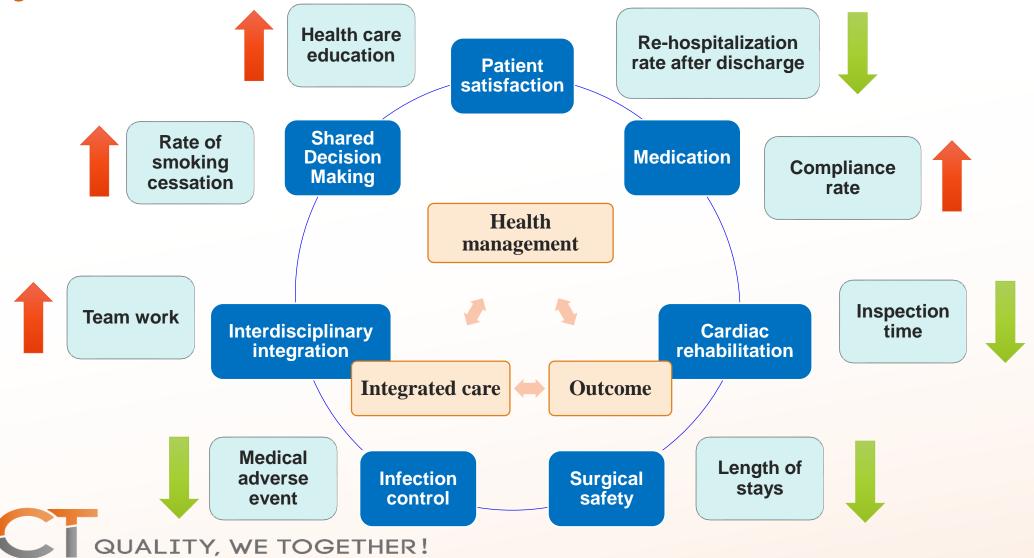

# **Major Outcome Performances**

# **Comparisons of Outcomes**

### **Feedback**

- Team work
- Break silo
- Process standardization
- Use indicator
- Cost-effectiveness
- Improve value