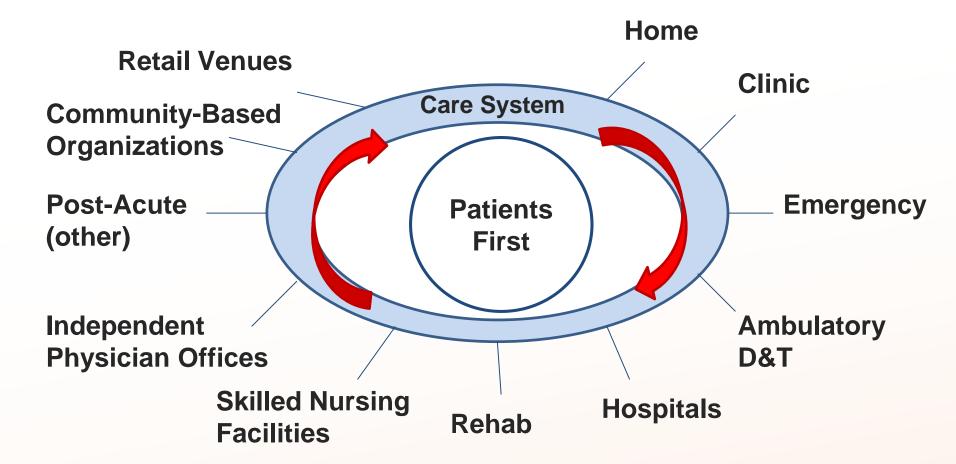

### The Need for Integrated Care

Healthcare services are fragmented, no continuity

Need for multidiscipline integration

Care process needs standardization

03

# **Definition of Integrated Care**

- Alignment and collaboration
- A set of interconnecting processes

- Quality of care
- Quality of life
- Consumer satisfaction
- System efficiency
- Outcome experienced

### Ideal Model of Integrated Care

Source: David L. Longworth. The Cleveland Clinic's Journey from Volume to Value in the Era of Healthcare Reform. Cleveland Clinic.

### Rationale

- Taiwan
  - > Healthcare services are fragmented, no continuity
  - > Aging population: aged society in 2018, super-aged society in 2026
  - Multiple comorbidities
  - ➤ Need for multi-discipline integration
  - Care process needs standardization