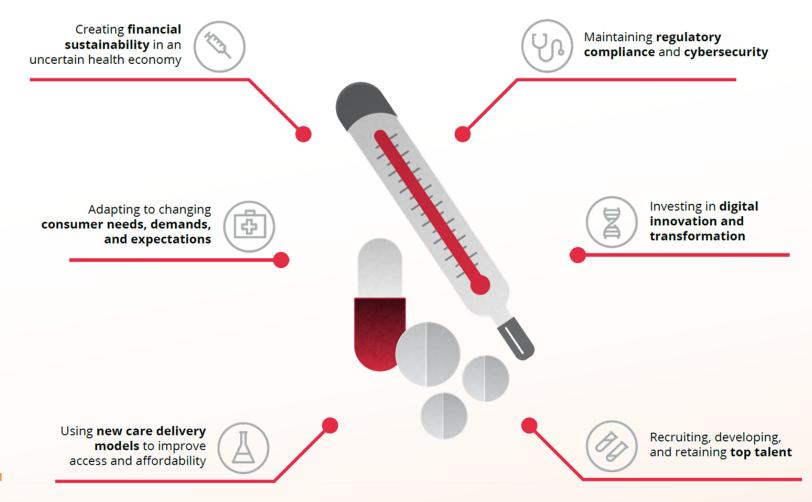

### **Global Healthcare**

- Global health care spending is projected to increase at an annual rate of 5.4% in 2018-2022, a considerable rise from 2.9% in 2013-2017.
- Life expectancy appears to continue to climb. It is projected to increase from 73.5 years in 2018 to 74.4 in 2022.
- Bringing the number of people aged over 65 globally to more than 668 million, or 11.6% of the total global population.