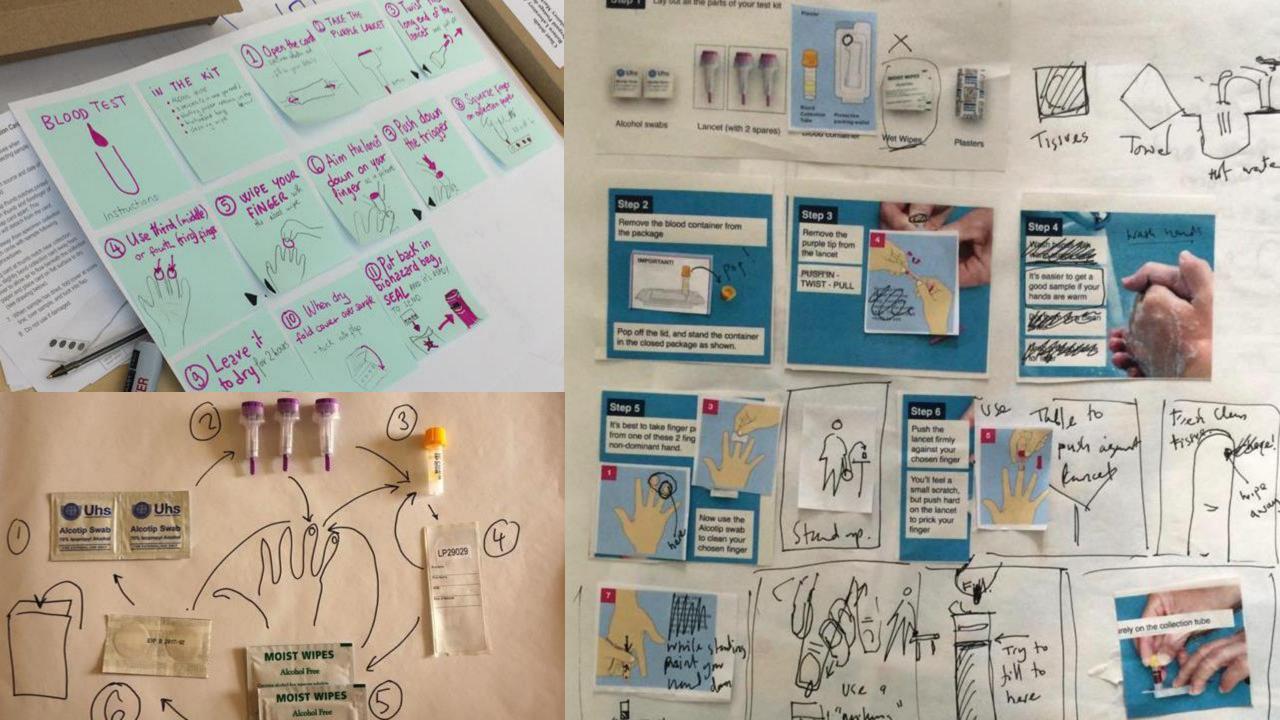

# fail fast, fail cheap: prototyping

"Any service is made up of people interacting with physical stuff, processing information and having encounters with others - all can be prototyped'

**David Townson** 