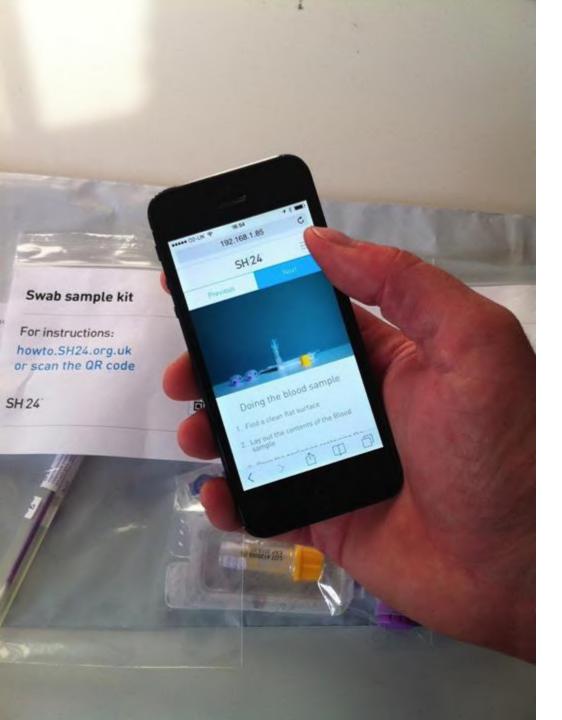

# fail fast, fail cheap: prototyping

"Any service is made up of people interacting with physical stuff, processing information and having encounters with others - all can be prototyped'

**David Townson** 

| SH                                                                                                                                                                                                                                                                       | SH24                                                     |                                                                                                                                             |  |  |
|--------------------------------------------------------------------------------------------------------------------------------------------------------------------------------------------------------------------------------------------------------------------------|----------------------------------------------------------|---------------------------------------------------------------------------------------------------------------------------------------------|--|--|
| SH24 The Sexual Health Service<br>SH24 is a free, convenient and discreet sexual health check up. Get a<br>est kit sent you by post. The test takes 10 minutes and you simply<br>sost it back in the envelope provided.<br>Get tested for<br>/ Chlamydia<br>/ Gonorrhoea | Get started.<br>Your postcode<br>Start<br>How SH24 works |                                                                                                                                             |  |  |
| <ul> <li>Syphilis</li> <li>HIV</li> <li>Key facts</li> <li>SH24 is free to use if you live in the London boroughs of Lambeth and Southwark</li> <li>Your private data will be stored securely on SH24 servers</li> </ul>                                                 | 1 2 3 4                                                  | Order online and receive kit by post Do the test in less than 5 mins Return the test for free to our lab Get your results in a text message |  |  |
| Guy's and St Thomas' NTS<br>NTS Foundation Trust                                                                                                                                                                                                                         | pported b                                                | King's College Hospital                                                                                                                     |  |  |