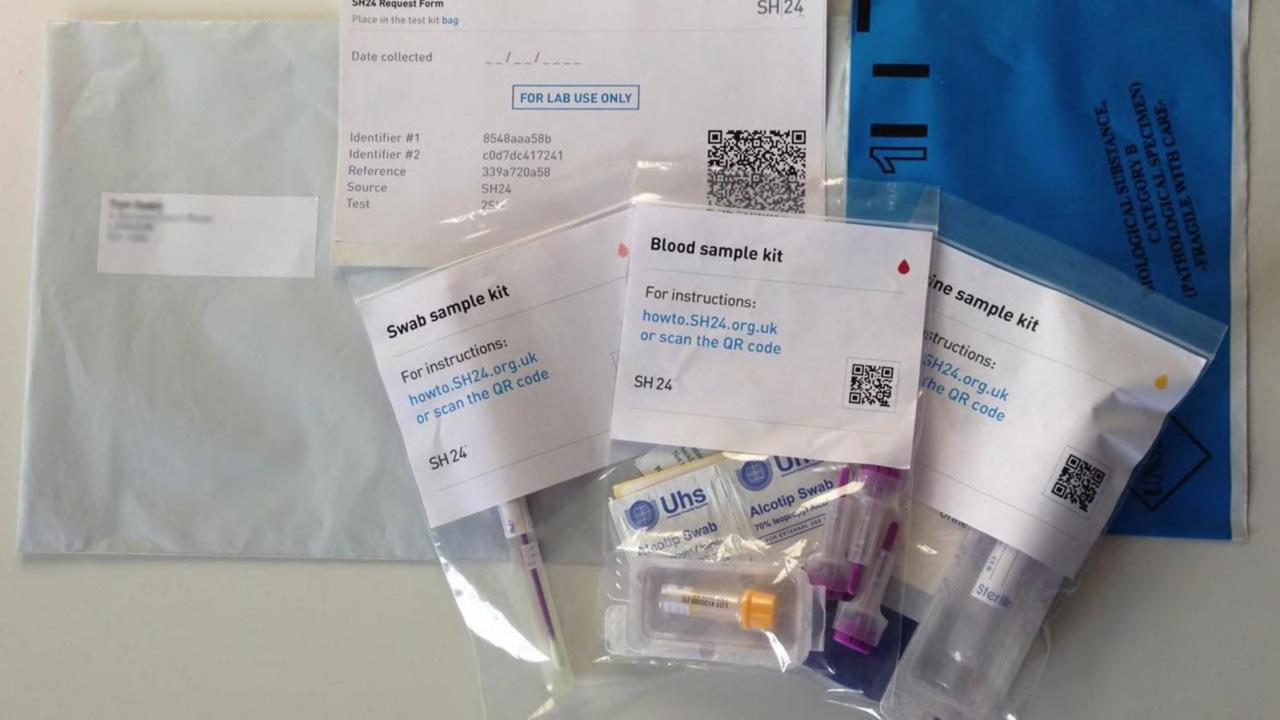

# fail fast, fail cheap: prototyping

"Any service is made up of people interacting with physical stuff, processing information and having encounters with others - all can be prototyped'

**David Townson** 

| SH                                                                                                                                                                                                                                                                       | SH24                                                     |                                                                                                                                             |  |  |
|--------------------------------------------------------------------------------------------------------------------------------------------------------------------------------------------------------------------------------------------------------------------------|----------------------------------------------------------|---------------------------------------------------------------------------------------------------------------------------------------------|--|--|
| SH24 The Sexual Health Service<br>SH24 is a free, convenient and discreet sexual health check up. Get a<br>est kit sent you by post. The test takes 10 minutes and you simply<br>sost it back in the envelope provided.<br>Get tested for<br>/ Chlamydia<br>/ Gonorrhoea | Get started.<br>Your postcode<br>Start<br>How SH24 works |                                                                                                                                             |  |  |
| <ul> <li>Syphilis</li> <li>HIV</li> <li>Key facts</li> <li>SH24 is free to use if you live in the London boroughs of Lambeth and Southwark</li> <li>Your private data will be stored securely on SH24 servers</li> </ul>                                                 | 1 2 3 4                                                  | Order online and receive kit by post Do the test in less than 5 mins Return the test for free to our lab Get your results in a text message |  |  |
| Guy's and St Thomas' NTS<br>NTS Foundation Trust                                                                                                                                                                                                                         | pported b                                                | King's College Hospital                                                                                                                     |  |  |