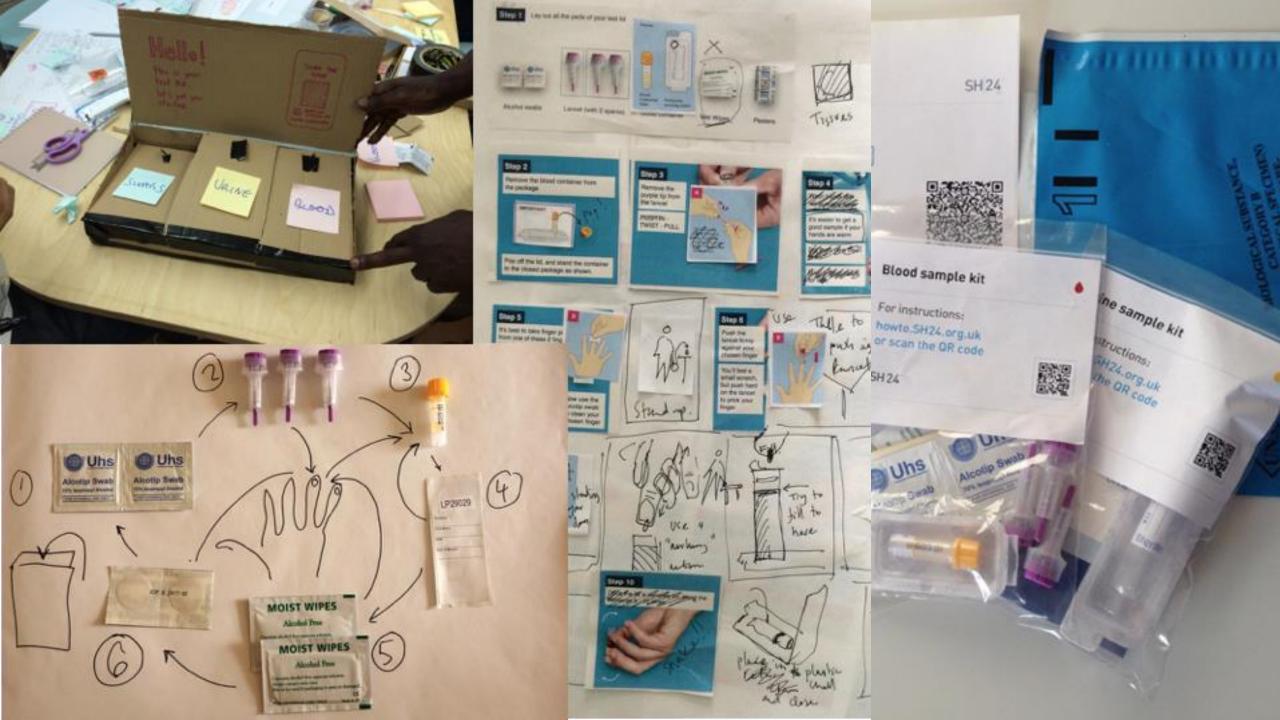

# fail fast, fail cheap: prototyping

"Any service is made up of people interacting with physical stuff, processing information and having encounters with others - all can be prototyped'

**David Townson** 

| SH                                                                                                                                                                                                                                                                       | SH24                                                     |                                                                                                                                             |  |  |
|--------------------------------------------------------------------------------------------------------------------------------------------------------------------------------------------------------------------------------------------------------------------------|----------------------------------------------------------|---------------------------------------------------------------------------------------------------------------------------------------------|--|--|
| SH24 The Sexual Health Service<br>SH24 is a free, convenient and discreet sexual health check up. Get a<br>est kit sent you by post. The test takes 10 minutes and you simply<br>sost it back in the envelope provided.<br>Get tested for<br>/ Chlamydia<br>/ Gonorrhoea | Get started.<br>Your postcode<br>Start<br>How SH24 works |                                                                                                                                             |  |  |
| <ul> <li>Syphilis</li> <li>HIV</li> <li>Key facts</li> <li>SH24 is free to use if you live in the London boroughs of Lambeth and Southwark</li> <li>Your private data will be stored securely on SH24 servers</li> </ul>                                                 | 1 2 3 4                                                  | Order online and receive kit by post Do the test in less than 5 mins Return the test for free to our lab Get your results in a text message |  |  |
| Guy's and St Thomas' NTS<br>NTS Foundation Trust                                                                                                                                                                                                                         | pported b                                                | King's College Hospital                                                                                                                     |  |  |