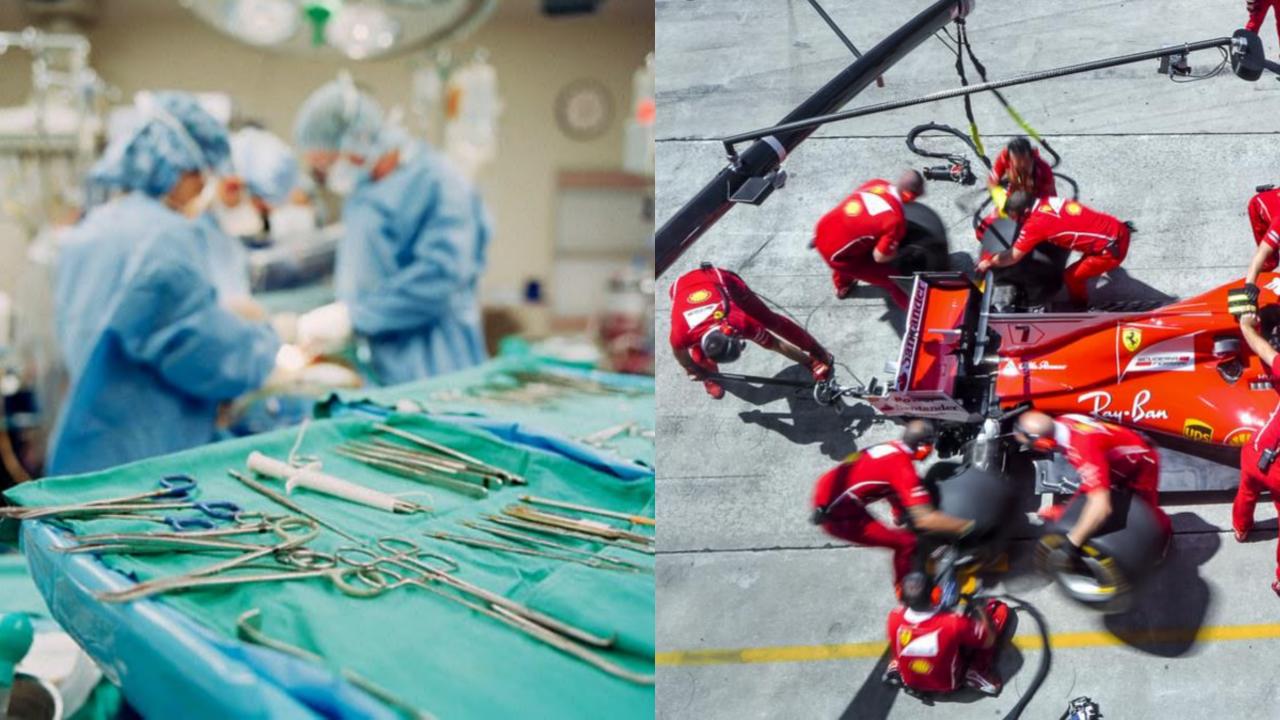

e

A - 2 - her signal age that

House and the second second second second

A - M- pril - wing - willing second

S-th- p-1-Cana min and

· Soll- made man

1 -

108

mad

B2 156 100 103 1101

S-D - servers or of the ser-(B. of Channes 100 all - 1's a marting? B - midd - backgrouted gate to mage

B-B- Win compare of the second

8-10 (1. An. Ant. -

B-D The set say the

state of the local division in which the local division in the loc

12

of the Residence Barrier

And a Wage of State

10 - 11 - 100 - 1

the off a local that had

### iterate







### think; user first





#### SH:24 Retweeted



Chris Howroyd Ochrishowroyd - 19 Nov 2015 Huge thanks to team Gesroresearch for their expert input into Gsh24\_nhs prototype user journeys for contraception







### innovate with appropriation