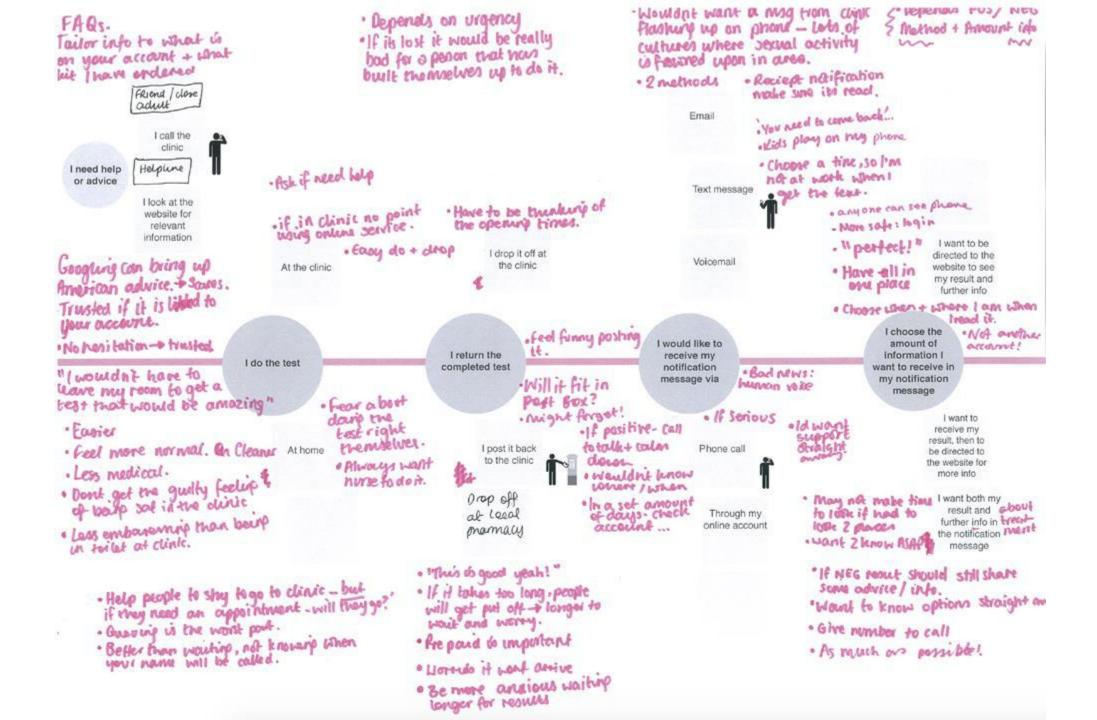

# value every interaction: journey mapping

### initial assumptions

- 1. People want an online service
- 2. People want an online account
- 3. People will complete a risk assessment online
- 4. People will order a full STI test kit
- 5. People are happy to receive their kit at home
- 6. People are confident in doing the test at home
- 7. People will return the test by post
- 8. People will prefer to receive their results by text
- 9. People will be prepared to log into their account for more details about their test(s), diagnosis and treatment

### needs vs. assumed wants

- 1. People want an online service
- 2. People want an online account
- 3. People will complete a risk assessment online
- 4. People will order a full STI test kit
- 5. People are happy to receive their kit at home
- 6. People are confident in doing the test at home
- 7. People will return the test by post
- 8. People will prefer to receive their results by text
- 9. People will be prepared to log into their account for more details about their test(s), diagnosis and treatment