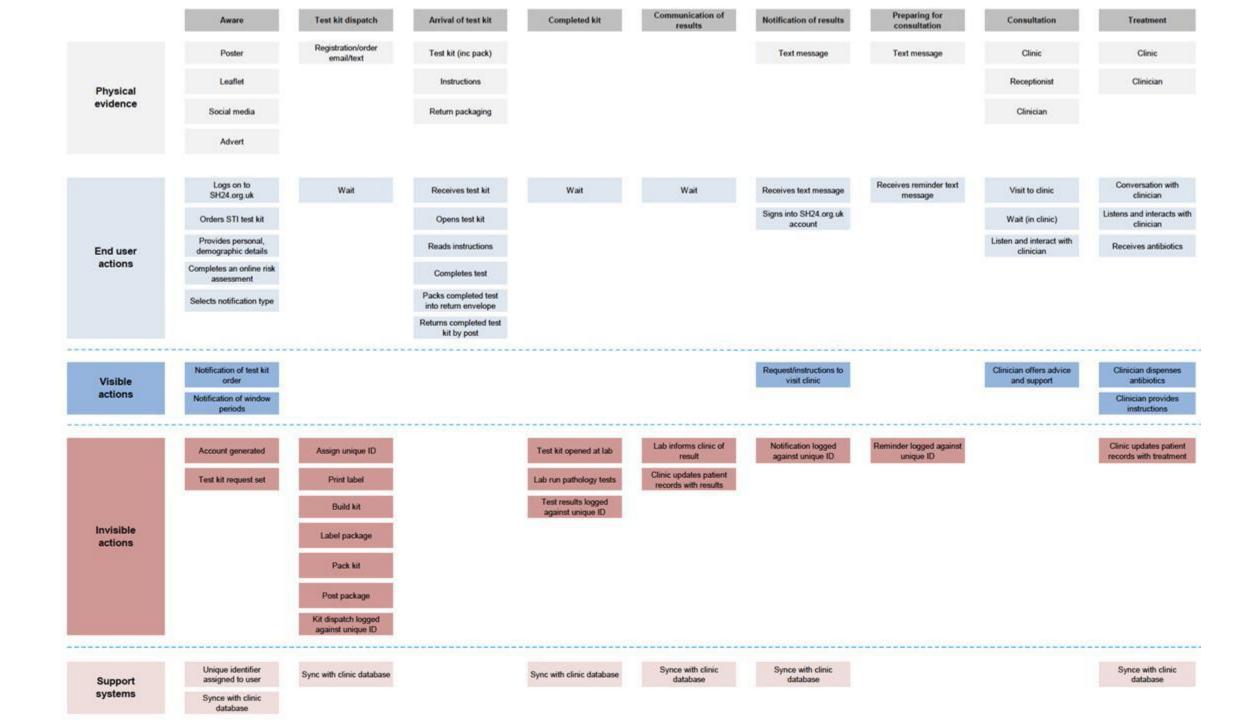

# value every interaction: journey mapping

### initial assumptions

- 1. People want an online service
- 2. People want an online account
- 3. People will complete a risk assessment online
- 4. People will order a full STI test kit
- 5. People are happy to receive their kit at home
- 6. People are confident in doing the test at home
- 7. People will return the test by post
- 8. People will prefer to receive their results by text
- 9. People will be prepared to log into their account for more details about their test(s), diagnosis and treatment

### needs vs. assumed wants

- 1. People want an online service
- 2. People want an online account
- 3. People will complete a risk assessment online
- 4. People will order a full STI test kit
- 5. People are happy to receive their kit at home
- 6. People are confident in doing the test at home
- 7. People will return the test by post
- 8. People will prefer to receive their results by text
- 9. People will be prepared to log into their account for more details about their test(s), diagnosis and treatment