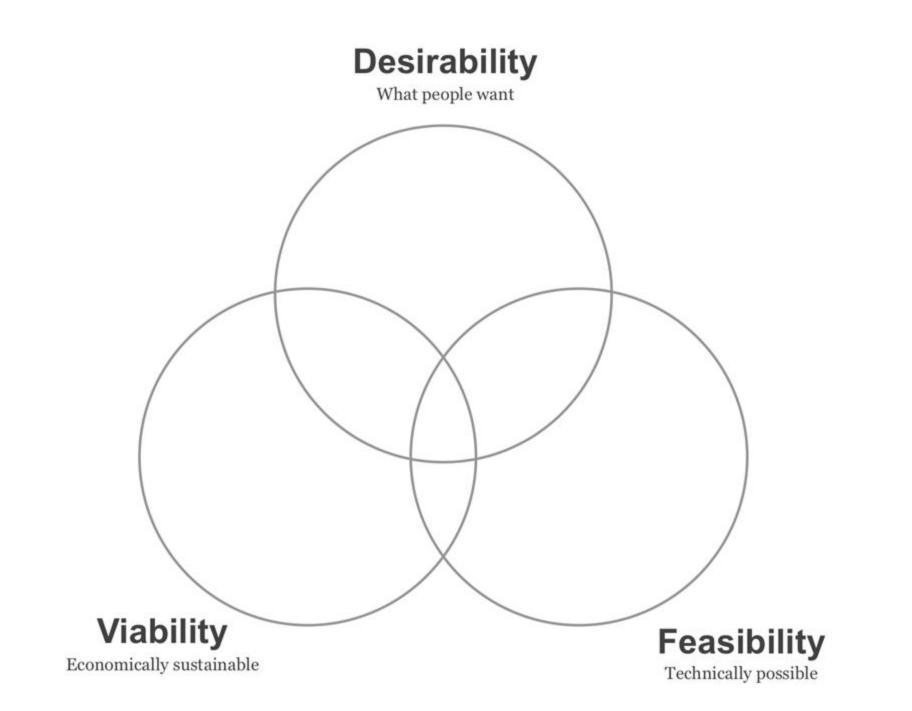

## definition

"Design is what links creativity and innovation. It shapes ideas to become practical and attractive propositions for users or customers"

## not just pretty things

## design has moved upstream

## tactics to strategy across industry