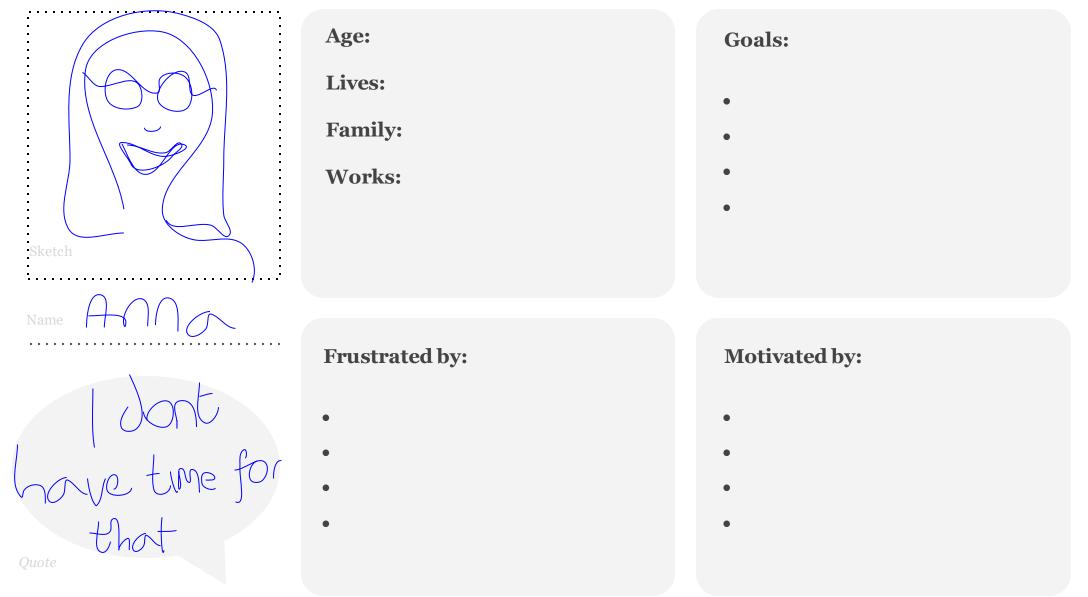

## workshop

Draw out insights through conversation
 Listen and empathise. Ask why?
 Define user needs
 Re-frame a problem into an opportunity.

| Interview notes<br>a memorable experience of a healthcare service |                               |               | User needs                                       |
|-------------------------------------------------------------------|-------------------------------|---------------|--------------------------------------------------|
| a memorable experi                                                | ience of a nealthcare service |               | As a user, I want,                               |
|                                                                   |                               |               | so that                                          |
|                                                                   |                               |               |                                                  |
|                                                                   |                               |               | As a user, I want, so that                       |
|                                                                   |                               |               |                                                  |
|                                                                   |                               |               | As a user, I want,                               |
|                                                                   |                               |               | so that                                          |
|                                                                   |                               |               |                                                  |
|                                                                   |                               |               | As a user, I want,                               |
|                                                                   |                               |               | so that                                          |
|                                                                   |                               |               | · · · · · · · · · · · · · · · · · · ·            |
| Persona                                                           |                               |               |                                                  |
|                                                                   |                               |               | Problem statement<br>re-framed as an opportunity |
|                                                                   | Age:                          | Goals:        |                                                  |
| :                                                                 | Lives:                        |               |                                                  |
|                                                                   | Family:                       | •             |                                                  |
|                                                                   | Works:                        | •             |                                                  |
| Sketch                                                            |                               | •             |                                                  |
|                                                                   |                               | •             |                                                  |
| Name                                                              | Frustrated by:                | Motivated by: |                                                  |
|                                                                   | rrustrated by:                | motivated by: |                                                  |
|                                                                   |                               |               |                                                  |
|                                                                   | •                             |               |                                                  |
|                                                                   |                               |               |                                                  |
| Quote                                                             |                               |               |                                                  |

#### Persona