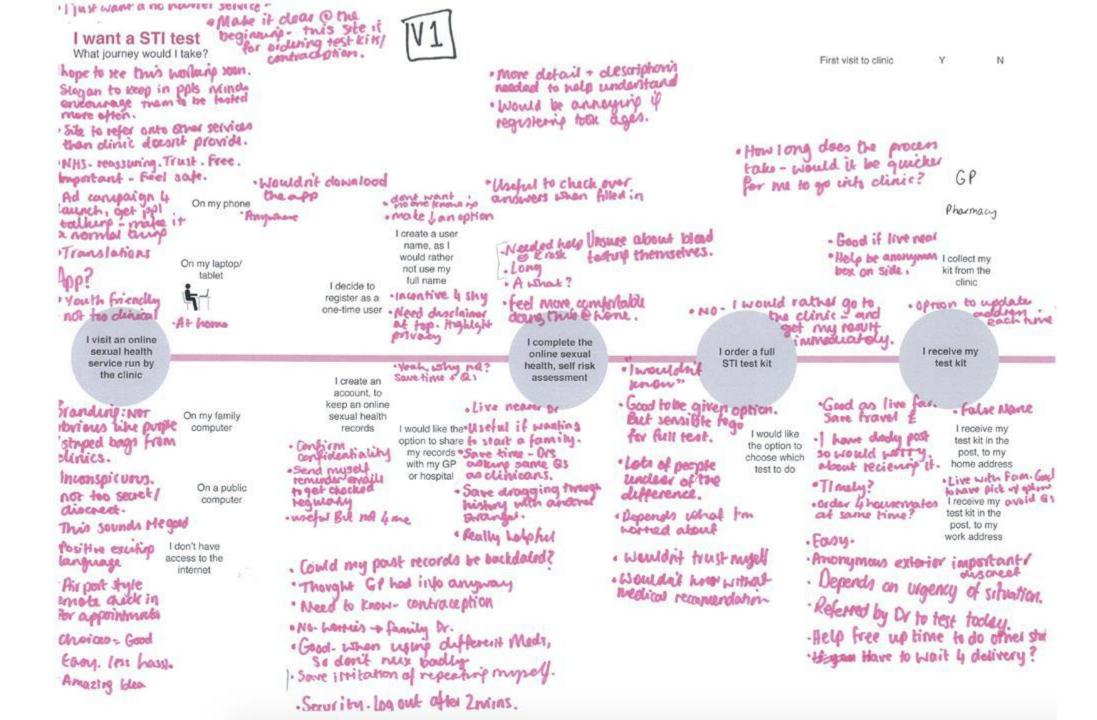

# value every interaction: journey mapping

### initial assumptions

- 1. People want an online service
- 2. People want an online account
- 3. People will complete a risk assessment online
- 4. People will order a full STI test kit
- 5. People are happy to receive their kit at home
- 6. People are confident in doing the test at home
- 7. People will return the test by post
- 8. People will prefer to receive their results by text
- 9. People will be prepared to log into their account for more details about their test(s), diagnosis and treatment

### needs vs. assumed wants

- 1. People want an online service
- 2. People want an online account
- 3. People will complete a risk assessment online
- 4. People will order a full STI test kit
- 5. People are happy to receive their kit at home
- 6. People are confident in doing the test at home
- 7. People will return the test by post
- 8. People will prefer to receive their results by text
- 9. People will be prepared to log into their account for more details about their test(s), diagnosis and treatment