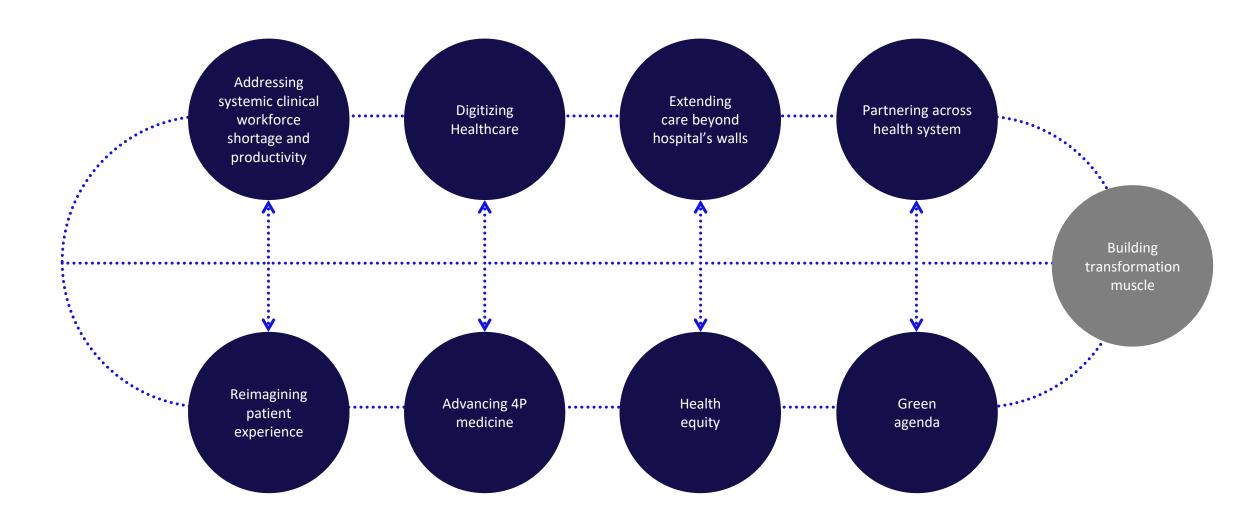

## Providers embarking on large transformation agendas, acting on multiple inter-related levers

Perspectives from St. Antonius