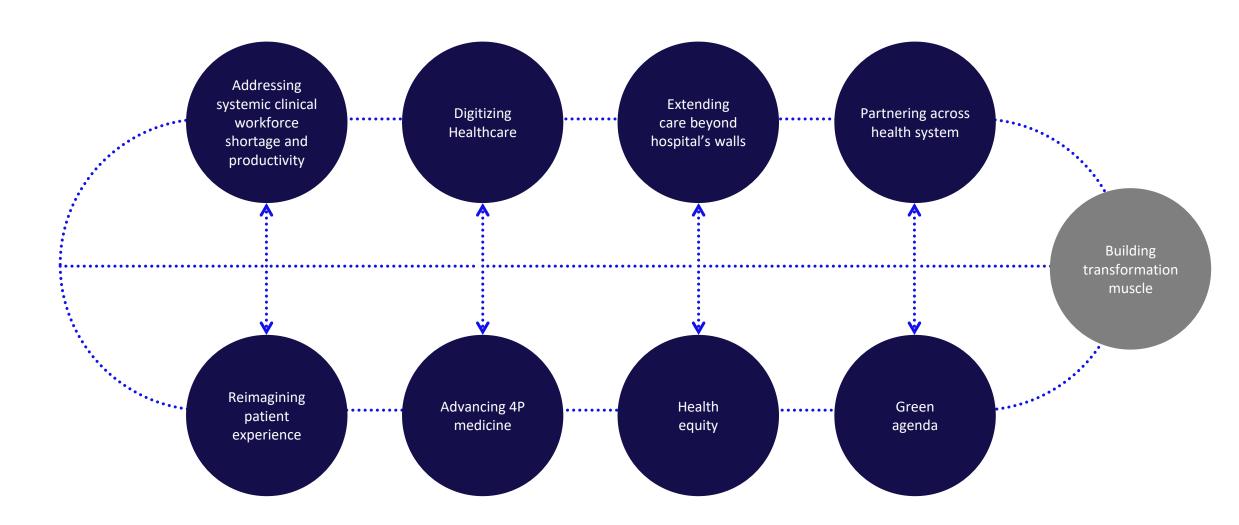

## Providers embarking on large transformation agendas, acting on multiple inter-related levers

Perspectives from St. Antonius